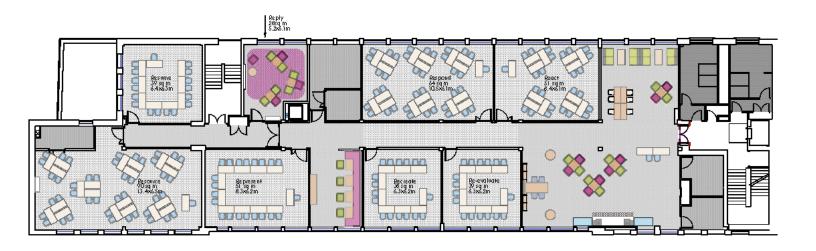

### Floorplan & Capacities

3RD FLOOR

|             | AREA<br>[m²] | AREA<br>[ft²] | DIMENSIONS (m)   | THEATER | CRESCENT<br>CABARET | U-SHAPE | CLASSROOM | BOARDROOM |
|-------------|--------------|---------------|------------------|---------|---------------------|---------|-----------|-----------|
| React       | 51 m²        | 549 ft²       | 8.4 x 6.1 x 2.7  | 50      | 30                  | 20      | 32        | 24        |
| Respond     | 64 m²        | 689 ft²       | 10.5 x 6.1 x 2.7 | 80      | 36                  | 24      | 40        | 30        |
| Reply       | 28 m²        | 301 ft²       | 5.2 x 6.1 x 2.7  | -       | -                   | 10      | 10        | 12        |
| Resume      | 39 m²        | 420 ft²       | 6.4 x 6.3 x 2.7  | 40      | 20                  | 14      | 24        | 20        |
| Resource    | 90 m²        | 969 ft²       | 13.4 x 6.5 x 2.7 | 100     | 50                  | 34      | 50        | 38        |
| Represent   | 51 m²        | 549 ft²       | 8.3 x 6.2 x 2.7  | 50      | 30                  | 18      | 32        | 24        |
| Recreate    | 38 m²        | 409 ft²       | 6.3 x 6.2 x 2.7  | 40      | 20                  | 16      | 24        | 20        |
| Re-evaluate | 39 m²        | 420 ft²       | 6.3 x 6.2 x 2.7  | 40      | 20                  | 16      | 24        | 20        |