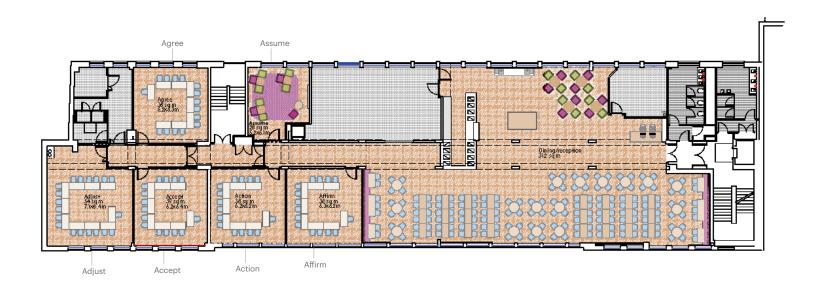

### Floorplan & Capacities

2ND FLOOR

|        | AREA<br>[ft²]       | AREA<br>[m²] | DIMENSIONS (m)  | THEATRE | CRESCENT<br>CABARET | U-SHAPE | CLASSROOM | BOARDROOM |
|--------|---------------------|--------------|-----------------|---------|---------------------|---------|-----------|-----------|
| Assume | 301 ft²             | 28 m²        | 5.2 x 6.1 x 2.7 | -       | -                   | -       | -         | 8         |
| Agree  | 409 ft²             | 38 m²        | 6.2 x 6.3 x 2.7 | 40      | 24                  | 16      | 24        | 24        |
| Adjust | 581 ft²             | 54 m²        | 7.1 x 8.4 x 2.7 | 60      | 30                  | 18      | 36        | 24        |
| Accept | 420 ft²             | 39 m²        | 6.2 x 6.4 x 2.7 | 40      | 20                  | 16      | 24        | 20        |
| Action | 409 ft²             | 38 m²        | 6.2 x 6.2 x 2.7 | 40      | 20                  | 16      | 24        | 20        |
| Affirm | 409 ft <sup>2</sup> | 38 m²        | 6.3 x 6.1 x 2.7 | 40      | 20                  | 16      | 24        | 20        |