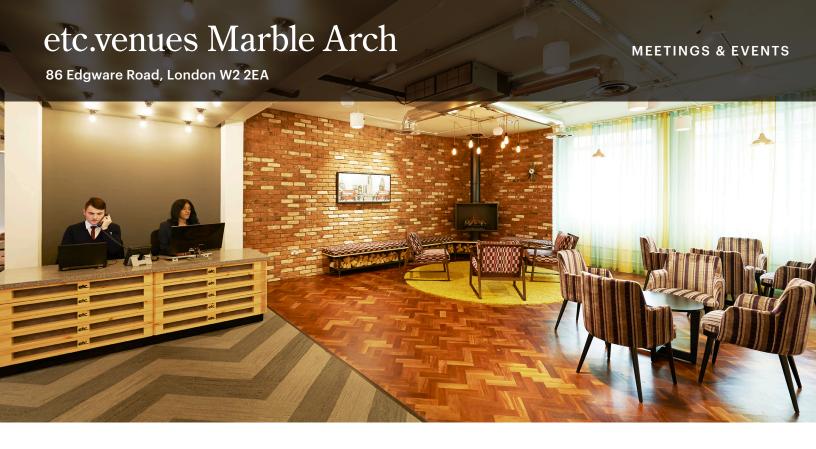

etc.venues Marble Arch is located just off Oxford Street in London and features 22 meeting rooms of varrying sizes that can accommodate anywhere from 10 guests up to 140. Spanning more than 23,000 square-feet across three floors, it is an ideal location for corporate and public trainings, board meetings, internal meetings, courses, and workshops.

This destination features a sophisticated design with stunning parquet flooring, exposed brick, and vibrant interjections of colour. etc.venues Marble Arch offers select branding and signage opportunities, in-house communal catering-of-the-day, in-room plug-and-play technology, and shared hospitality resources.

The venue is in close proximity to Hyde Park and is easily accessible via public transport.

22

MEETING ROOMS

140

MAX ROOM CAPACITY

23,600

SQUARE FEET

STATE OF THE ART TECHNOLOGY