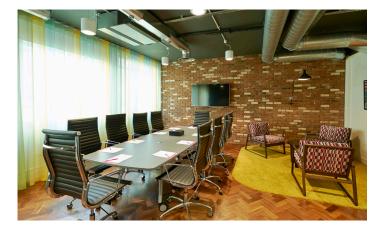

This destination features a sophisticated design with stunning parquet flooring, exposed brick, and vibrant interjections of colour. etc.venues Marble Arch offers select branding and signage opportunities, in-house communal catering-of-the-day, in-room plug-and-play technology, and shared hospitality resources.

#### Floorplan & Capacities

**1ST FLOOR** 

|           | AREA<br>[ft²]       | AREA<br>[m²] | DIMENSIONS (m)  | THEATRE | CRESCENT<br>CABARET | U-SHAPE | CLASSROOM | BOARDROOM |
|-----------|---------------------|--------------|-----------------|---------|---------------------|---------|-----------|-----------|
| Challenge | 1582 ft²            | 147 m²       | 19 x 7.7 x 2.7  | 140     | 72                  | 36      | 72        | 56        |
| Conduct   | 366 ft²             | 34 m²        | 6.2 x 6.0 x 2.7 | -       | -                   | -       | -         | 10        |
| Complete  | 420 ft <sup>2</sup> | 39 m²        | 6.3 x 6.2 x 2.7 | 40      | 20                  | 18      | 24        | 20        |
| Converse  | 581 ft²             | 54 m²        | 7.0 x 8.4 x 2.7 | 60      | 30                  | 18      | 36        | 24        |
| Concur    | 420 ft²             | 39 m²        | 6.2 x 6.5 x 2.7 | 40      | 20                  | 16      | 24        | 20        |
| Confirm   | 549 ft²             | 51 m²        | 8.3 x 6.2 x 2.7 | 50      | 30                  | 18      | 32        | 26        |
| Check     | 183 ft²             | 17 m²        | 4.2 x 4.2 x 2.7 | -       | -                   | -       | -         | 8         |
| Change    | 280 ft²             | 26 m²        | 6.3 x 4.2 x 2.7 | -       | 12                  | 10      | -         | 12        |