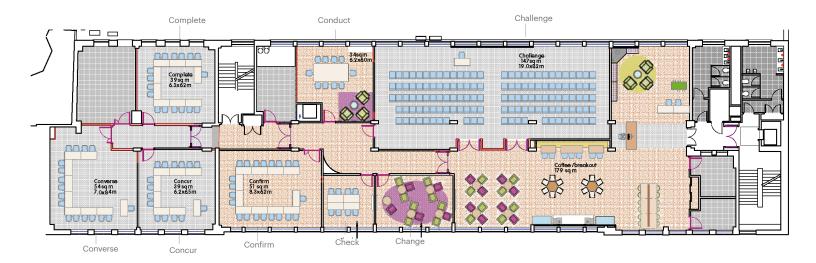

#### Floorplan & Capacities

**1ST FLOOR** 

|           | AREA<br>[ft²]       | AREA<br>[m²] | DIMENSIONS (m)  | THEATRE | CRESCENT<br>CABARET | U-SHAPE | CLASSROOM | BOARDROOM |
|-----------|---------------------|--------------|-----------------|---------|---------------------|---------|-----------|-----------|
| Challenge | 1582 ft²            | 147 m²       | 19 x 7.7 x 2.7  | 140     | 72                  | 36      | 72        | 56        |
| Conduct   | 366 ft²             | 34 m²        | 6.2 x 6.0 x 2.7 | -       | -                   | -       | -         | 10        |
| Complete  | 420 ft <sup>2</sup> | 39 m²        | 6.3 x 6.2 x 2.7 | 40      | 20                  | 18      | 24        | 20        |
| Converse  | 581 ft²             | 54 m²        | 7.0 x 8.4 x 2.7 | 60      | 30                  | 18      | 36        | 24        |
| Concur    | 420 ft²             | 39 m²        | 6.2 x 6.5 x 2.7 | 40      | 20                  | 16      | 24        | 20        |
| Confirm   | 549 ft²             | 51 m²        | 8.3 x 6.2 x 2.7 | 50      | 30                  | 18      | 32        | 26        |
| Check     | 183 ft²             | 17 m²        | 4.2 x 4.2 x 2.7 | -       | -                   | -       | -         | 8         |
| Change    | 280 ft²             | 26 m²        | 6.3 x 4.2 x 2.7 | -       | 12                  | 10      | -         | 12        |