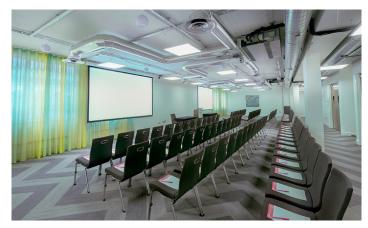

etc.venues Marble Arch is located just off Oxford Street in London and features 22 meeting rooms of varrying sizes that can accommodate anywhere from 10 guests up to 140. Spanning more than 23,000 square-feet across three floors, it is an ideal location for corporate and public trainings, board meetings, internal meetings, courses, and workshops.

#### Floorplan & Capacities

**1ST FLOOR** 

|           | AREA<br>[ft²]       | AREA<br>[m²] | DIMENSIONS (m)  | THEATRE | CRESCENT<br>CABARET | U-SHAPE | CLASSROOM | BOARDROOM |
|-----------|---------------------|--------------|-----------------|---------|---------------------|---------|-----------|-----------|
| Challenge | 1582 ft²            | 147 m²       | 19 x 7.7 x 2.7  | 140     | 72                  | 36      | 72        | 56        |
| Conduct   | 366 ft²             | 34 m²        | 6.2 x 6.0 x 2.7 | -       | -                   | -       | -         | 10        |
| Complete  | 420 ft <sup>2</sup> | 39 m²        | 6.3 x 6.2 x 2.7 | 40      | 20                  | 18      | 24        | 20        |
| Converse  | 581 ft²             | 54 m²        | 7.0 x 8.4 x 2.7 | 60      | 30                  | 18      | 36        | 24        |
| Concur    | 420 ft²             | 39 m²        | 6.2 x 6.5 x 2.7 | 40      | 20                  | 16      | 24        | 20        |
| Confirm   | 549 ft²             | 51 m²        | 8.3 x 6.2 x 2.7 | 50      | 30                  | 18      | 32        | 26        |
| Check     | 183 ft²             | 17 m²        | 4.2 x 4.2 x 2.7 | -       | -                   | -       | -         | 8         |
| Change    | 280 ft²             | 26 m²        | 6.3 x 4.2 x 2.7 | -       | 12                  | 10      | -         | 12        |